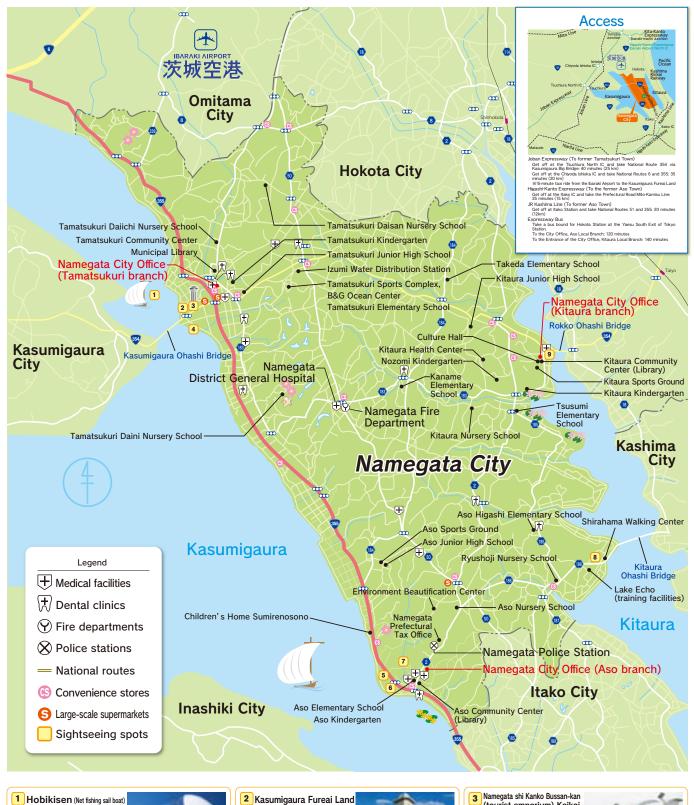

1 Hobikisen (Net fishing sail boat) This is a sail boat used for a fishing method that was employed for around fifty years. Although they stopped operating hobikisen in late 1970s, they now operate one on Saturdays, Sundays and national holdays between September and November for sightseeing purpose.

8 Ibaraki Prefectural Shirahama Youth Nature House Located on the high ground overlooking Lake Kitaura, the Nature House is an accommodation where you can enjoy nature through such activities as camping, field athletics and orienteering.

Tamatsukuri Niji-no-tou (rainbow tower), rising high near the Kasumigaura Ohashi Bridge, is the symbol of the Kasumigaura Fureai Land which can be seen even from far away. In addition, Shinsui Koen (water park) and Mizu no Kagakukan (museum of water science) are located on the premises.

5 Tennozaki Park

Koterasu You will be able to enjoy a moment of relaxation with the panorama of Lake Kasumigaura. ititiat

6 Aso Onsen Shirahonoyu

(hot spring spa complex)

(tourist emporium) Koikoi

We sell vegetables and processed products of Namegata City. We also carry out tourism promotion

## List of contact addresses

|                         | Name                                                                    | Address                   | Telephone number | Remarks                                                                                                                                                                                                                                                                                                 |
|-------------------------|-------------------------------------------------------------------------|---------------------------|------------------|---------------------------------------------------------------------------------------------------------------------------------------------------------------------------------------------------------------------------------------------------------------------------------------------------------|
| Emerg                   | Namegata Police Station                                                 | 1723Aso                   | 0299-72-0110     | Emergency number:110                                                                                                                                                                                                                                                                                    |
| ency                    | Namegata Fire Department                                                | 1101-38 Obata             | 0291-35-0119     | Emergency number:119                                                                                                                                                                                                                                                                                    |
|                         | Namegata City Office<br>(Aso branch)                                    | 1561-9Aso                 | 0299-72-0811     | General information desk/ Tax division/ Payment division/<br>Accounting division/ General affairs division/ Finance<br>division/ Secretarial division/ Policy planning division                                                                                                                         |
| City                    | Namegata City Office<br>(Kitaura branch)                                | 2564-10<br>Yamada         | 0291-35-2111     | General information desk/ School education division/<br>Environment division/ Commerce, Industry and Sightseeing<br>Section/ Agriculture, forestry and fisheries division/ Agricultural<br>committee/ Sport promotion division (inside Kitaura gymnasium)                                               |
| City office and related | Namegata City Office<br>(Tamatsukuri branch)                            | 404<br>Tamatsukuriko      | 0299-55-0111     | General information desk/ National health insurance and<br>pension division/ Social welfare division/ Child welfare<br>division (from April 1st, 2014)/ Nursing care and welfare<br>division/ Urban construction division/ Sewage division/<br>Water supply division (Izumi water distribution station) |
| lated                   | Kitaura Health Center                                                   | 3282-10<br>Yamada         | 0291-34-6200     | Health improvement division<br>Vaccination, health consultation and so on                                                                                                                                                                                                                               |
| faci                    | Aso Community Center                                                    | 1221Aso                   | 0299-72-1573     | Holds various courses                                                                                                                                                                                                                                                                                   |
| facilities              | Kitaura Community Center                                                | 2175Yamada                | 0291-35-3777     | Lifelong learning division / various courses                                                                                                                                                                                                                                                            |
| S                       | Tamatsukuri Community Center                                            | 1179<br>Tamatsukuriotsu   | 0299-55-0171     | Holds various courses                                                                                                                                                                                                                                                                                   |
|                         | Library                                                                 | 1175<br>Tamatsukuriotsu   | 0299-55-1495     |                                                                                                                                                                                                                                                                                                         |
|                         | Environment Beautification Center                                       | 3268-14Aso                | 0299-72-2413     | Carrying in garbage                                                                                                                                                                                                                                                                                     |
| Kinc                    | Aso Kindergarten                                                        | 1147-1Aso                 | 0299-72-0530     | *To be unified during the school year 2014 $$                                                                                                                                                                                                                                                           |
| lerga                   | Kitaura Kindergarten                                                    | 1281Yamada                | 0291-35-2038     |                                                                                                                                                                                                                                                                                                         |
| Kindergartens           | Tamatsukuri Kindergarten                                                | 4175<br>Tamatsukuriko     | 0299-55-0281     |                                                                                                                                                                                                                                                                                                         |
|                         | Aso Nursery School                                                      | 3323-10Aso                | 0299-72-0522     |                                                                                                                                                                                                                                                                                                         |
|                         | Ryushoji Nursery School                                                 | 99Negoya                  | 0299-73-3101     |                                                                                                                                                                                                                                                                                                         |
| Z                       | Children's Home Sumirenosono                                            | 615-4Aso                  | 0299-77-1766     |                                                                                                                                                                                                                                                                                                         |
| Irsei                   | Kitaura Nursery School                                                  | 309-1Nakane               | 0291-35-3141     |                                                                                                                                                                                                                                                                                                         |
| Nursery schools         | Nozomi Nursery School, Center for<br>Early Childhood Education and Care | 3418-4<br>Yamada          | 0291-35-2550     |                                                                                                                                                                                                                                                                                                         |
| ools                    | Tamatsukuri Daiichi Nursery School                                      | 1027-1<br>Tamatsukuriotsu | 0299-55-3631     |                                                                                                                                                                                                                                                                                                         |
|                         | Tamatsukuri Daini Nursery School                                        | 481Sairenji               | 0299-56-0710     |                                                                                                                                                                                                                                                                                                         |
|                         | Tamatsukuri Daisan Nursery School                                       | 1652-5 Serizawa           | 0299-55-1224     |                                                                                                                                                                                                                                                                                                         |
| Ē                       | Aso Elementary School                                                   | 1147-1Aso                 | 0299-72-0049     |                                                                                                                                                                                                                                                                                                         |
| eme                     | Aso-higashi Elementary School                                           | 549 Kurakawa              | 0299-80-7701     |                                                                                                                                                                                                                                                                                                         |
| enta                    | Tsusumi Elementary School                                               | 212Hanjo                  | 0291-35-2869     |                                                                                                                                                                                                                                                                                                         |
| ry s                    | Kaname Elementary School                                                | 940Obata                  | 0291-35-2773     | *To be unified during the school year 2016                                                                                                                                                                                                                                                              |
| Elementary schools      | Takeda Elementary School                                                | 1598Uchijuku              | 0291-35-2571     | J                                                                                                                                                                                                                                                                                                       |
|                         | Tamatsukuri Elementary School                                           | 3200<br>Tamatsukuriko     | 0299-56-4040     | *To be unified during the school year 2014                                                                                                                                                                                                                                                              |
| Junic                   | Aso Junior High School                                                  | 327-3Minami               | 0299-80-8070     |                                                                                                                                                                                                                                                                                                         |
| pr hig                  | Kitaura Junior High School                                              | 390Uchijuku               | 0291-35-2161     |                                                                                                                                                                                                                                                                                                         |
| Junior high schoc       | Tamatsukuri Junior High School                                          | 2807<br>Tamatsukuriko     | 0299-55-0131     |                                                                                                                                                                                                                                                                                                         |
| 5                       | Kitaura San-iku Junior High School                                      | 895Narita                 | 0291-35-2131     |                                                                                                                                                                                                                                                                                                         |