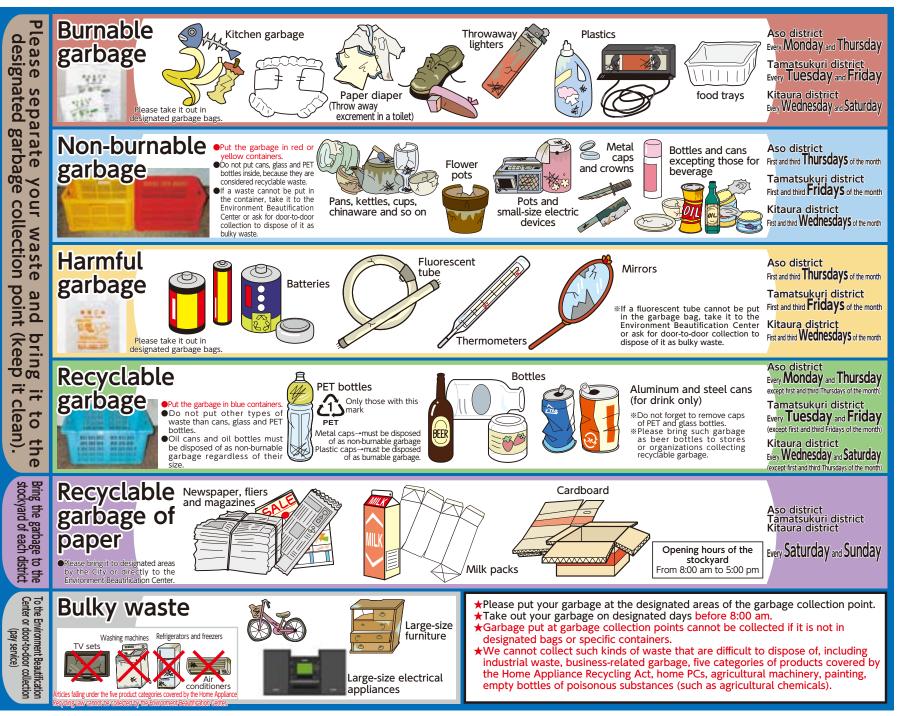

#### Take out the garbage on fixed days [Environment division (Kitaura branch)]

We organize waste collection on fixed days. Please refer to the "Garbage separation calendar", as the collecting days as well as the methods of sorting out are different depending on the types of garbage.

#### Respect the rules for taking our garbage.

- •Take out the garbage on fixed days of the week at a specific place. • Sort out burnable, non-burnable, harmful and recyclable garbage.
- •Put the garbage in the paid garbage bags specified by the Namegata City.
- •Ask specific dealers to collect air-conditioners, TVs, refrigerators and washing machines. You will have to pay the recycling fees.